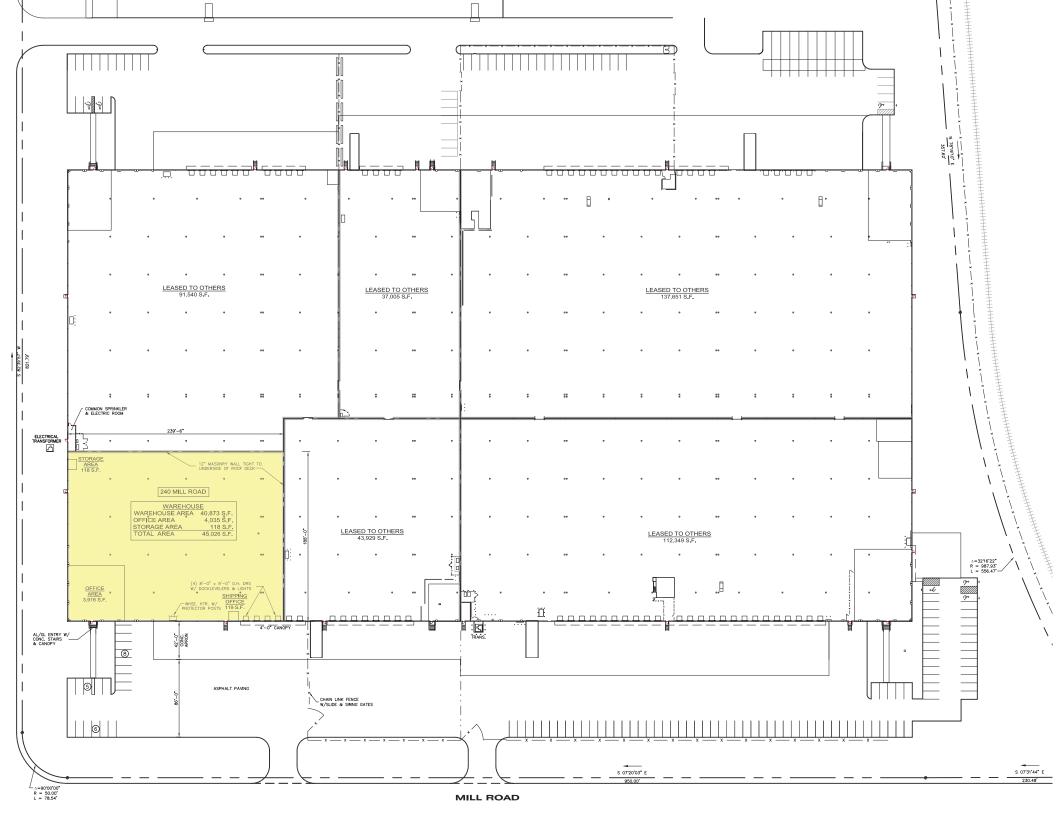

## **Building Specifications**

Available for Lease: **45.026 SF** 

240 Mill Road, Edison NJ

S

Total Lease Area: 45,026 SF

Occupancy: 60 Days

Warehouse Area: 40,873 SF

Office Area: 4,035 SF

Clear Height: 32'

Column Spacing: 42' x 42'

Loading Doors: (4) 8'0" x 9'0"

**Lighting: High-Bay** 

Electrical: 200 Amps 460/480 Volt 3 Phase

Sprinkler Design Density: .45 gpm / 2,000 SF