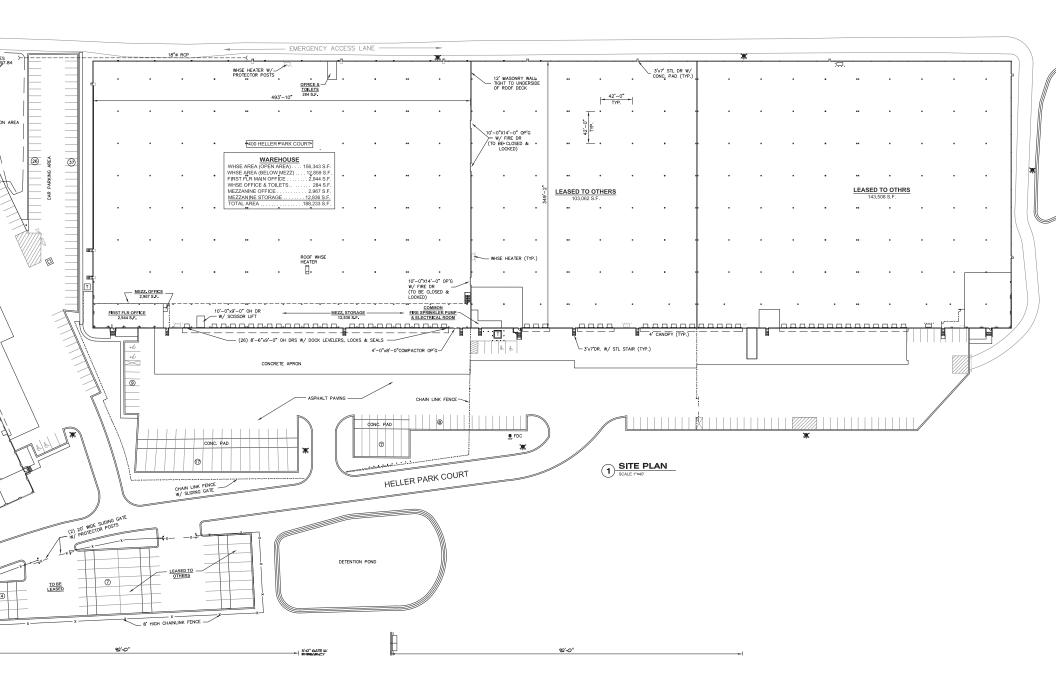

## **Building Specifications**

Available for Lease: **188,233 SF** 400 Heller Park Court, Dayton NJ

Heller Industrial Parks (732) 287-4880

Total Lease Area: 188,233 SF

Occupancy: Immediate

Warehouse Area: 169,202 SF

Office Area: 6,195 SF

Clear Height: 32'

Column Spacing: 42'0" x 42'0"

Loading Doors: (26) 8'6" x 9'0"

**Lighting: LED** 

Electrical: 2000 Amps 460/480 Volt 3 Phase

**Sprinkler Design Density: ESFR** 

Car Parking: 80

**Trailer Parking: 24** 

## **Special Features**

- 188,233 SF Warehouse
- 32' Clear Height
- Tilt-up Concrete Construction
- 24 Trailer Parking

01/24/2025