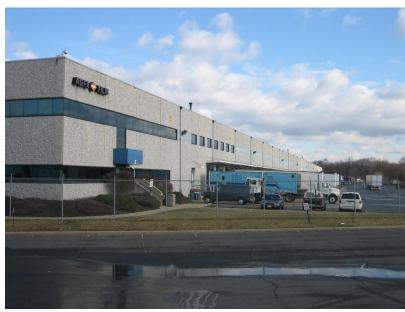

## **Building Specifications**

Available for Lease: **188,233 SF** 400 Heller Park Court, Dayton NJ

Heller Industrial Parks (732) 287-4880

Total Lease Area: 188,233 SF

Occupancy: Immediate

Warehouse Area: 169,202 SF

## **Special Features**

- 188,233 SF Warehouse
- 32' Clear Height
- Tilt-up Concrete Construction
- 24 Trailer Parking

01/24/2025