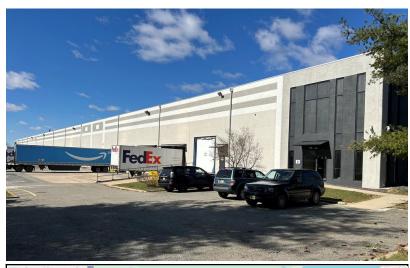

## **Building Specifications**

Available for Lease: **50,938 SF** 2 Corn Road, Dayton NJ

Fred Kurtz fhkurtz@hellerpark.com

Total Lease Area: 50,938 SF

Occupancy: Immediate

Warehouse Area: 47,853 SF

Office Area: 3,085 SF

Clear Height: 28'

Column Spacing: 38'6" x 38'6"

Loading Doors: (6) 8'0" x 10'0"

Drive-In Doors: (1) 14'0" x 14'0"

**Lighting: LED** 

Electrical: 200 Amps 460/480 Volt 3 Phase

**Sprinkler Design Density: ESFR** 

## **Special Features**

- 28' Clear Height
- Rail Available
- Dock Levelers
- Dock Lights

11/08/2024