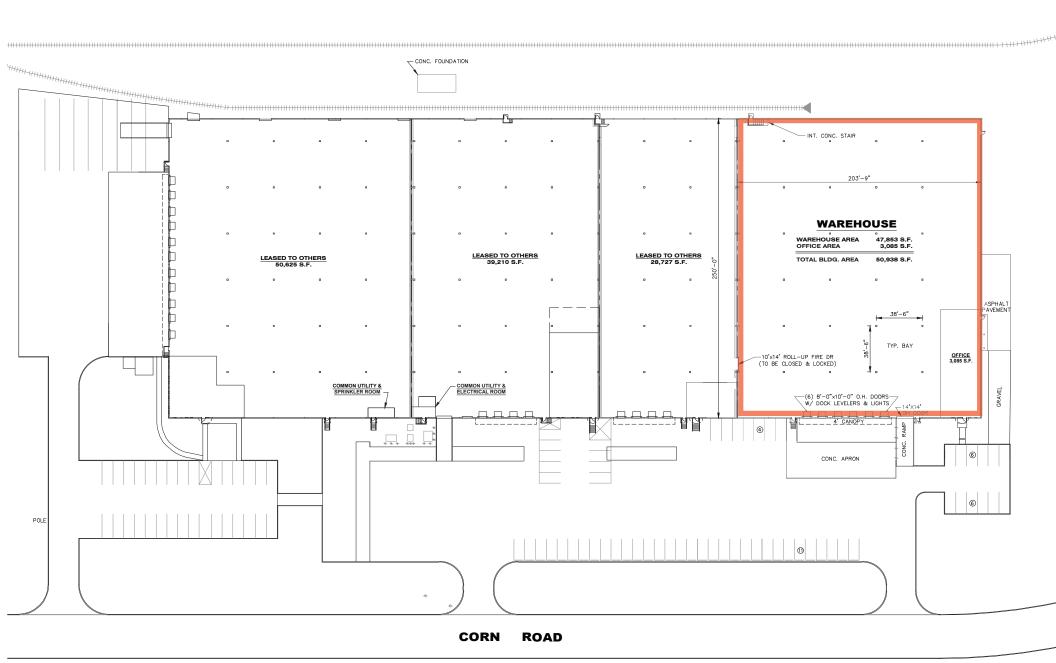

## **Building Specifications**

Available for Lease: **50,938 SF** 2 Corn Road, Dayton NJ

Fred Kurtz fhkurtz@hellerpark.com

Total Lease Area: 50,938 SF

Occupancy: Immediate

Warehouse Area: 47,853 SF

Office Area: 3,085 SF

Clear Height: 28'

Column Spacing: 38'6" x 38'6"

Loading Doors: (6) 8'0" x 10'0"

Drive-In Doors: (1) 14'0" x 14'0"

**Lighting: LED** 

Electrical: 200 Amps 460/480 Volt 3 Phase

**Sprinkler Design Density: ESFR** 

## **Special Features**

- 28' Clear Height
- Rail Available
- Dock Levelers
- Dock Lights

11/08/2024