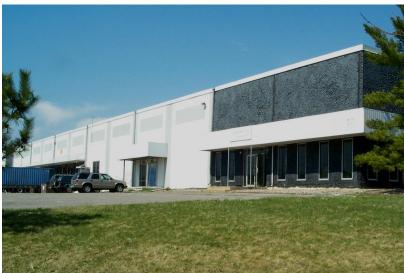

## Building Specifications

Available for Lease: **51,840 SF** 10 Executive Avenue, Edison NJ

Fred Kurtz / David Paster 732-287-4880

Total Lease Area: 51,840 SF **Occupancy: Immediate** Warehouse Area: 45,213 SF Office Area: 6,627 SF **Clear Height: 22'** Column Spacing: 48'0" x 48'0" Loading Doors: (6) 8'0" x 10'0" **Drive-In Doors:** (1) 13'0" x 15'0" Taxes: \$1.30 PSF Insurance: \$0.32 PSF Fireline: \$0.05 PSF **Roof Maintenance: \$0.10 PSF** Landscaping: \$0.06 PSF Electrical: 400 Amps 460/480 Volt 3 Phase Sprinkler Density: .26 gpm / 3,000 SF **Special Features** 6 Dock Doors with Levelers