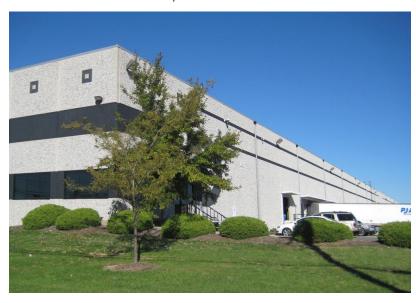

## **Building Specifications**

Available for Lease:

112.098 SF

60 Saw Mill Pond Road, Edison NJ

Fred or Dave 732-287-4880

Total Lease Area: 112,098 SF

Occupancy: 8/1/20

Warehouse Area: 108,544 SF