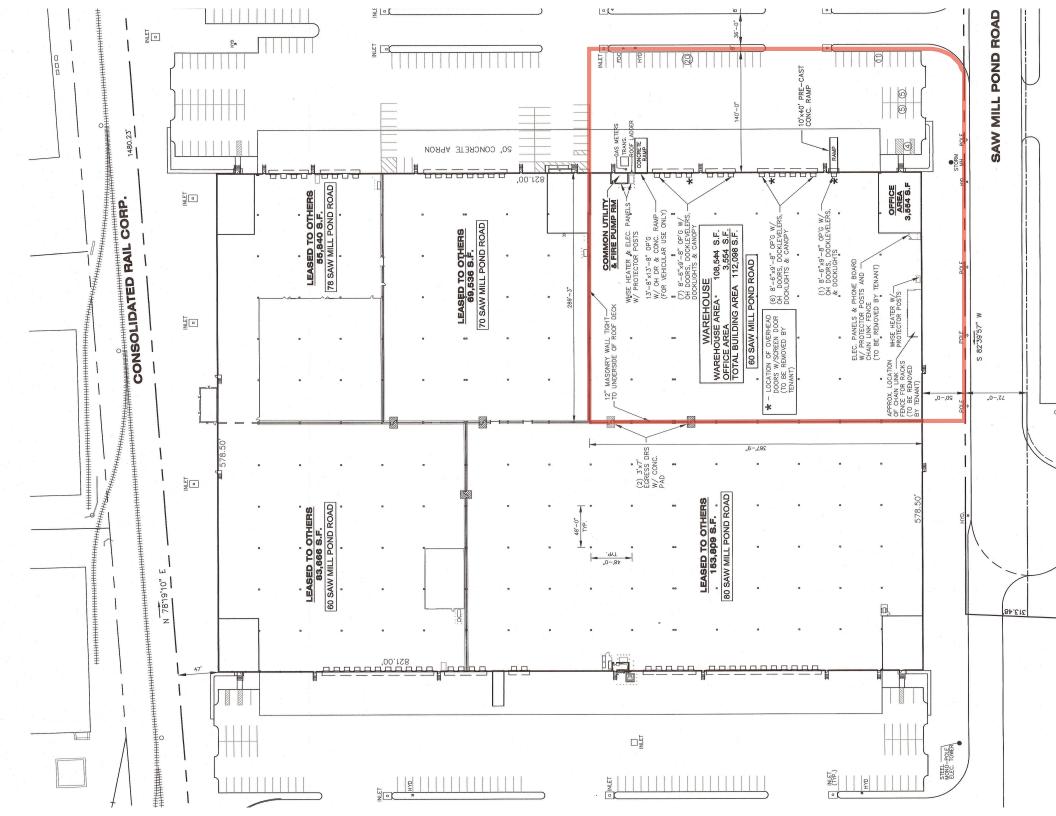

## **Building Specifications**

Available for Lease:

112.098 SF

60 Saw Mill Pond Road, Edison NJ

Fred or Dave 732-287-4880

Total Lease Area: 112,098 SF

Occupancy: 8/1/20

Warehouse Area: 108,544 SF

Office Area: 3,554 SF

Clear Height: 36'

Column Spacing: 48'0" x 48'0"

Loading Doors: (14) 8'6" x 9'8"

Drive-In Doors: (1) 13'8" x 13'8"

**Taxes: \$1.16 PSF** 

Insurance: \$0.17 PSF

Fireline: \$.03 PSF

**Roof Maintenance: \$0.10 PSF** 

Landscaping: \$0.04 PSF

Electrical: 400 Amps 460/480 Volt 3 Phase

**Sprinkler Design Density: ESFR** 