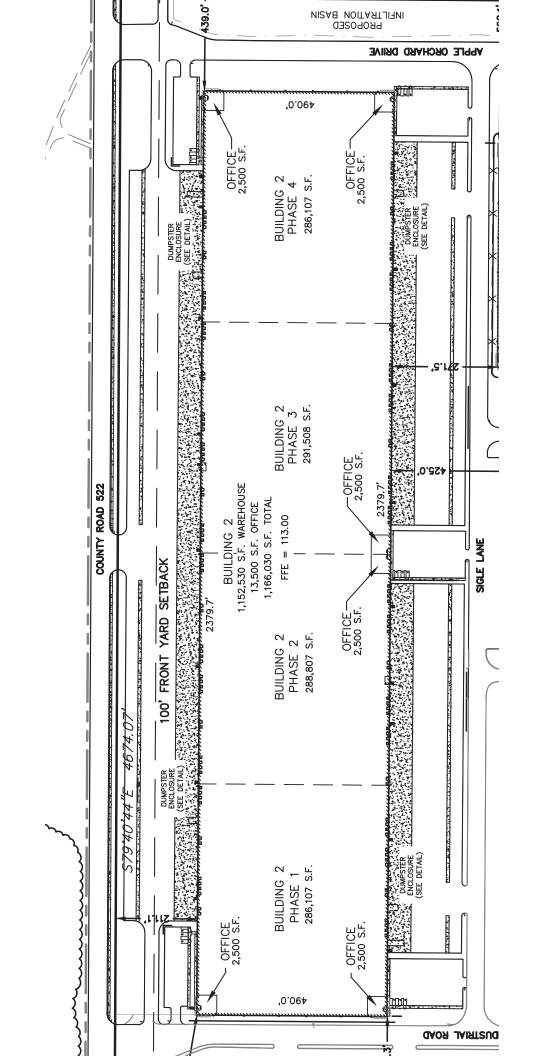

## **Building Specifications**

Available for Lease:

1,166,036 SF

40 Sigle Lane, Dayton NJ 08810, Dayton NJ

David or Fred 732-287-4880

Total Lease Area: 1,166,036 SF

Occupancy: Immediate

Office Area: 15,000 SF

Clear Height: 40'

Column Spacing: 52'0" x 58'6"

Loading Doors: (177) 9'0" x 10'0"

Drive-In Doors: (2) 14'0" x 16'0"

**Lighting: LED** 

Electrical: 4,000 Amps 277/480 Volt 3 Phase

**Sprinkler Design Density: ESFR** 

## **Special Features**

- 40' Clear Height
- ESFR Sprinkler
- 177 Loading Doors
- 300 Trailer Parking
- 473 Car Parking

08/17/2022