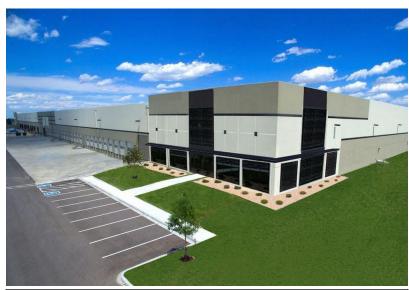

## **Building Specifications**

Available for Lease:

1,166,036 SF

40 Sigle Lane, Dayton NJ 08810, Dayton NJ

David or Fred 732-287-4880

Total Lease Area: 1,166,036 SF

Occupancy: Immediate

Office Area: 15,000 SF

## **Special Features**

- 40' Clear Height
- ESFR Sprinkler
- 177 Loading Doors
- 300 Trailer Parking
- 473 Car Parking

08/17/2022