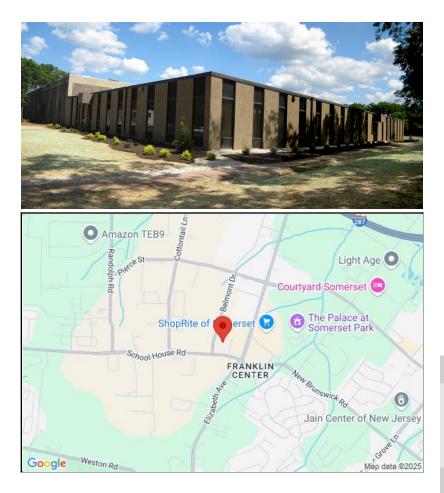

## **Building Specifications**

Available for Lease: 99,636 SF 245 Belmont Drive, Somerset NJ

Total Lease Area: 99,636 SF Occupancy: 7/1/25 Warehouse Area: 73,825 SF Office Area: 25,811 SF Clear Height: 24' Column Spacing: 38'0'' x 38'0'' Loading Doors: (4) 8'0'' x 9'0'' (4) 8'6'' x 9'8'' Drive-In Doors: (1) 12'0'' x 16'0'' Lighting: LED