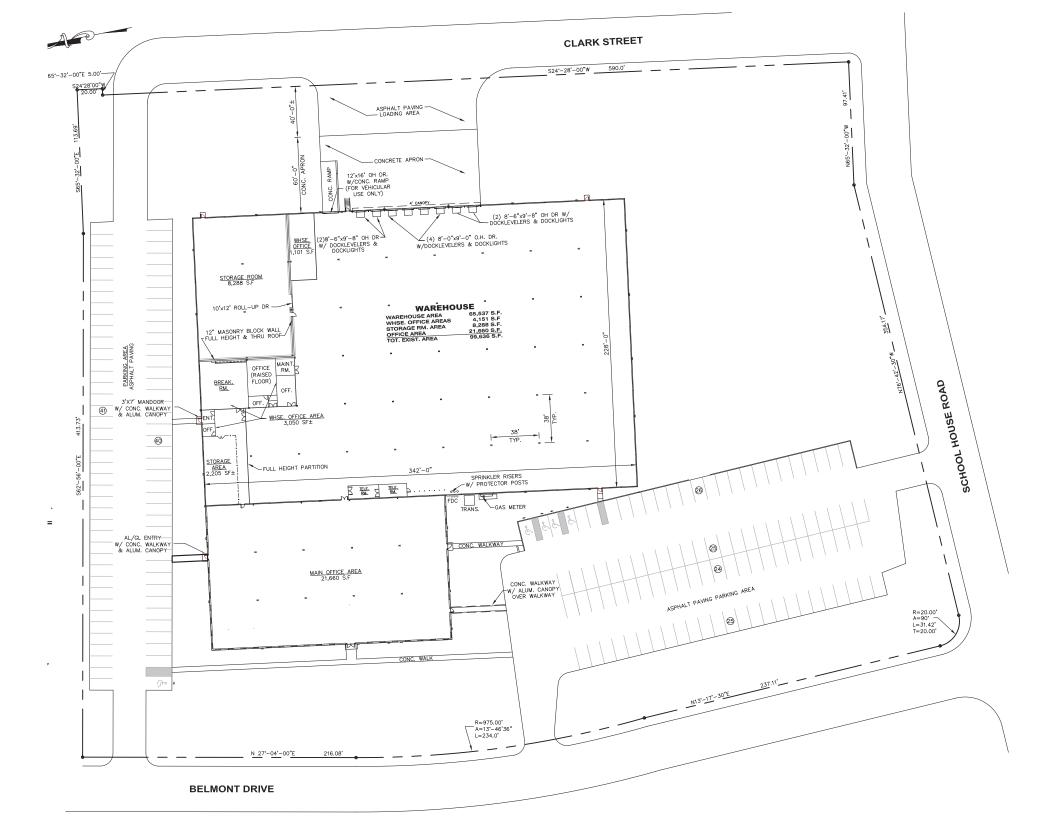

## **Building Specifications**

Available for Lease: 99,636 SF 245 Belmont Drive, Somerset NJ

Total Lease Area: 99,636 SF Occupancy: 7/1/25 Warehouse Area: 73,825 SF Office Area: 25,811 SF Clear Height: 24' Column Spacing: 38'0'' x 38'0'' Loading Doors: (4) 8'0'' x 9'0'' (4) 8'6'' x 9'8'' Drive-In Doors: (1) 12'0'' x 16'0'' Lighting: LED

Electrical: 1,200 Amps 460/480 Volt 3 Phase

Sprinkler Design Density: .35 gpm / 3,000 SF

**ESTIMATED EXPENSES** 

R.E. Taxes: \$1.93 PSF

Insurance: \$0.32 PSF

Landscaping: \$0.09 PSF

**TOTAL ESTIMATED EXPENSES: \$2.34 PSF** 

## **Special Features**

- Pharma / Distribution
- Training Center / Light Retail
- Heavy Power
- Fiber Optic Data Lines
- Dock Levelers & Dock lights
- 181 Car Parking

Properties shown by appointment only.