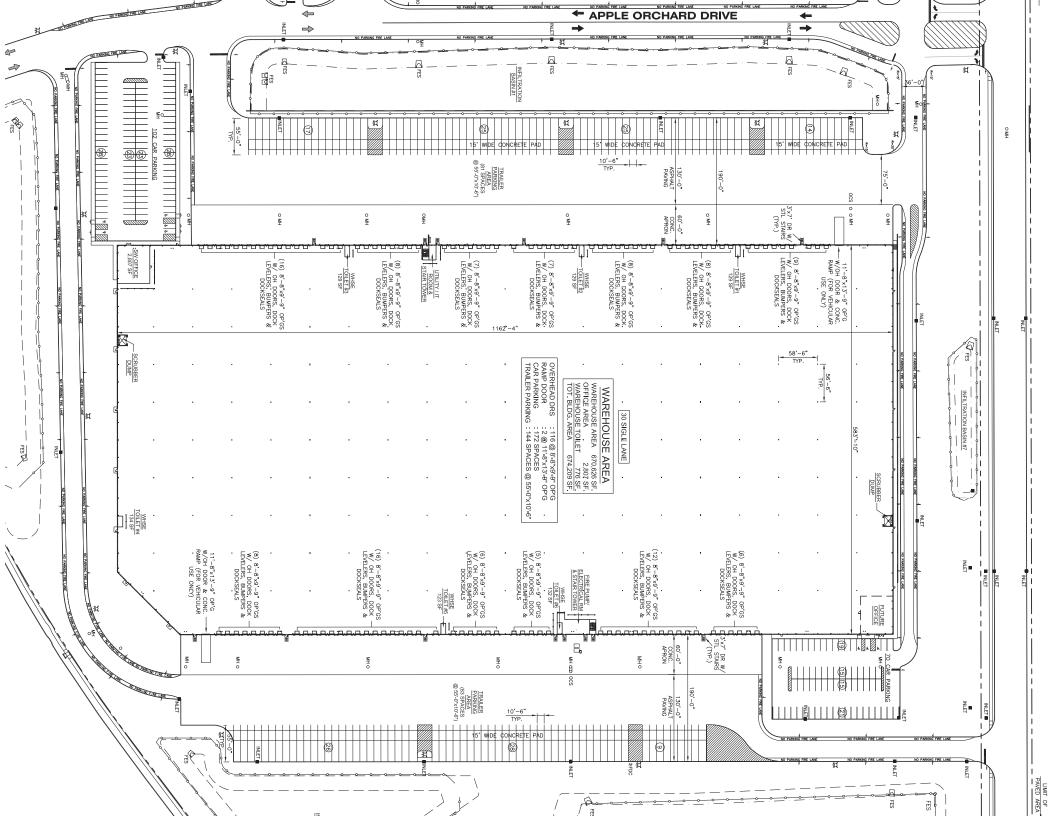

## **Building Specifications**

Available for Lease: 271,093 SF to 674,209 SF 30 Sigle Lane, Dayton NJ

**Frederick Kurtz** 732-287-4880

Google

Total Lease Area: 674,209 SF \* \* Divisible To: 271,093 SF **Occupancy: Immediate** 

Office Area: 2,807 SF

Clear Height: 40'

Column Spacing: 58'6" x 55'6"

Loading Doors: (116) 8'8" x 9'9"

**Drive-In Doors:** (2) 11'8" X 13'9"

Lighting: LED

Electrical: 4,000 Amps 460/480 Volt 3 Phase

Sprinkler Design Density: ESFR

Car Parking: 172

Trailer Parking: 144

ESTIMATED EXPENSES

R.E. Taxes: \$2.09 PSF

Insurance: \$0.32 PSF

CAM: \$0.50 PSF

TOTAL ESTIMATED EXPENSES: \$2.91 PSF