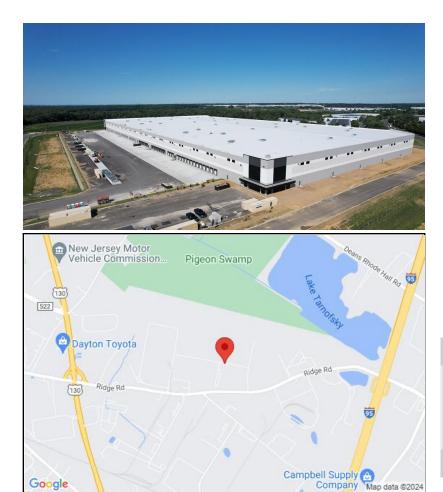

## **Building Specifications**

Available for Lease: 271,093 SF to 674,209 SF 30 Sigle Lane, Dayton NJ

**Frederick Kurtz** 732-287-4880

Google

Total Lease Area: 674,209 SF \* \* Divisible To: 271,093 SF **Occupancy: Immediate** 

## **Special Features**

- New Construction
- NJ Turnpike Exit 8A
- 40' Clear Height
- 140 Trailer Parking
- 65' Speed Bays

08/29/2024

Properties shown by appointment only.

The information contained herein has not been verified, and no guarantee, warranty or representation is implied. Any projections, opinions, assumptions, or estimates shown are for example only and do not represent the current or future performance of the property herein. www.hellerpark.com