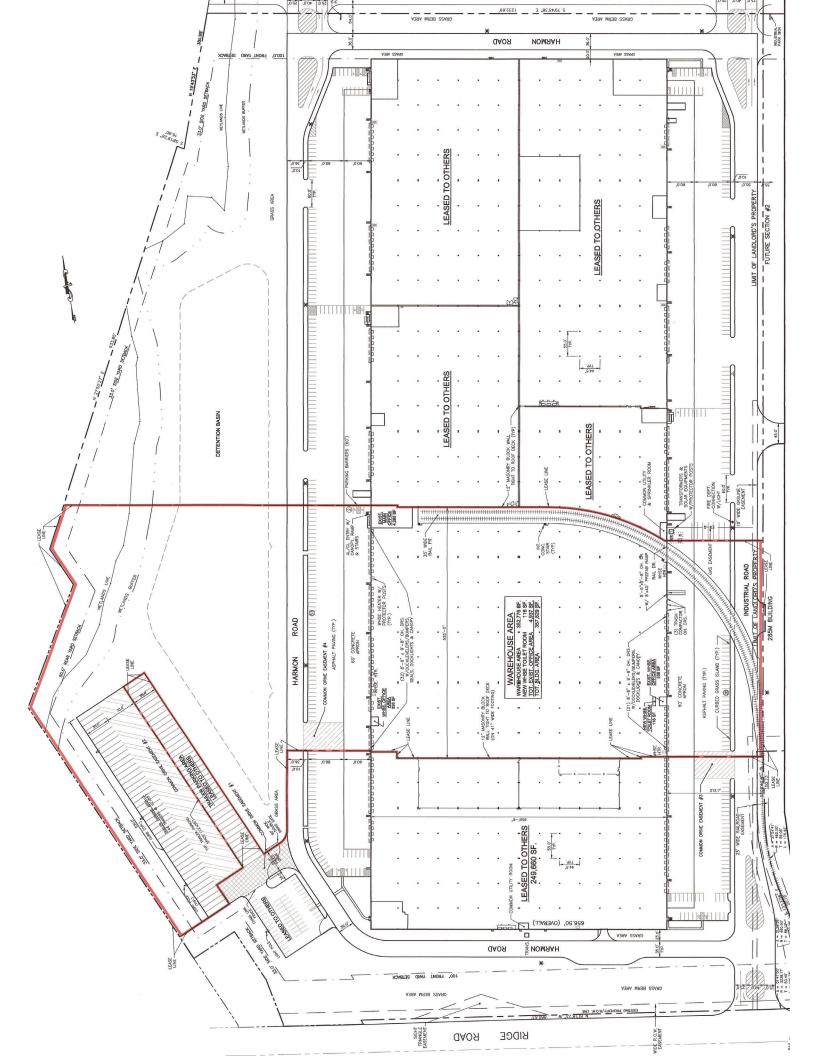

## **Building Specifications**

Available for Lease: 357,829 SF One Industrial Road, Suite 102, Dayton NJ

848-244-2704

Total Lease Area: 357,829 SF Occupancy: 9/1/24 Office Area: 5,053 SF Clear Height: 36' Column Spacing: 55'0" x 44'5" Loading Doors: (53) 8'6" x 9'8" **Drive-In Doors:** (1) 8'6" x 9'8" Lighting: LED Electrical: 1,200 Amps 460/480 Volt 3 Phase Sprinkler Design Density: ESFR Trailer Parking: 44 Available **ESTIMATED EXPENSES R.E. Taxes: \$0.86 PSF** Insurance: \$0.32 PSF Fireline: \$0.03 PSF Roof, Paving, HVAC, Landscape: \$0.95 PSF TOTAL ESTIMATED EXPENSES: \$2.16 PSF

## **Special Features**

- 36' Clear Height
- Cross-Dock Loading
- LED Lighting
- ESFR Sprinkler
- Interior Rail Option
- Minutes from NJ TPKE Exit 8A
- ADD'L TRAILER PARKING AVAILABLE

07/11/2024

Heller Industrial Parks, Inc. 205 Mill Road, Edison NJ 08837 732-287-4880