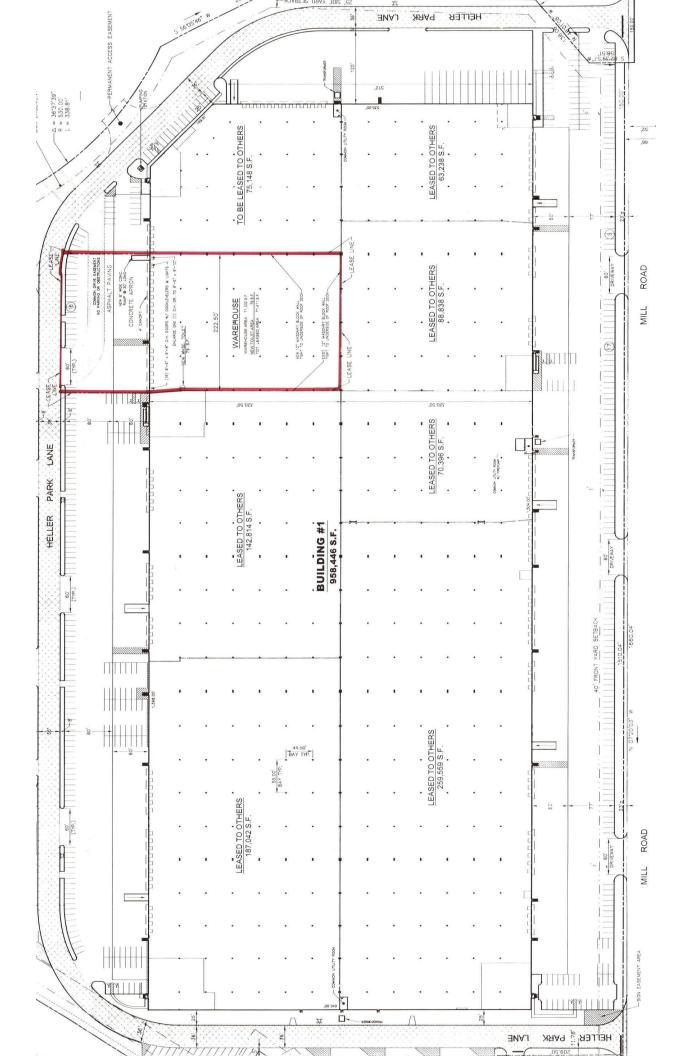

## **Building Specifications**

Available for Lease: **71,411 SF** 375 Mill Road, Edison NJ

Frederick Kurtz fhkurtz@hellerpark.com

Total Lease Area: 71,411 SF Occupancy: 60 Days Warehouse Area: 71,332 SF Office Area: 79 SF Clear Height: 71,411 Column Spacing: 55'0" x 44'5" Loading Doors: (16) 8'6" x 9'8" Drive-In Doors: (1) 9'6" x 9'10" Electrical: 200 Amps 460/480 Volt 3 Phase Sprinkler Design Density: ESFR Trailer Parking: 1/2 Acre Available off-site ESTIMATED EXPENSES R.E. Taxes: \$1.13 PSF