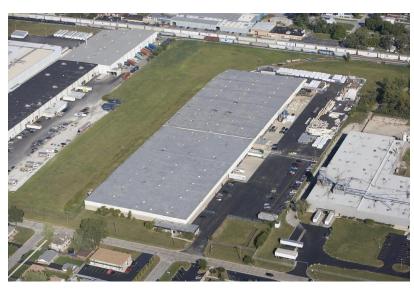

## **Building Specifications**

Available for Lease: 126,315 SF to 254,425 SF 7557 South 78th Avenue, Bridgeview IL

Total Lease Area: 254,425 SF \*
\* Divisible To: 126,315 SF

Occupancy: CALL

Office Area: 5,227 SF

Clear Height: 19'6"

Column Spacing: 38'0 x 38'0"

Loading Doors: (13) 8'0 x 9'7"

(13) 8'0 x 9'8"

(10) 8'6" x 9'8"

(2) 8'0 x 9'10"

Drive-In Doors: (1) 20'0" x 13'9"

Taxes: \$1.02 PSF

Insurance: \$0.17 PSF

**Roof Maintenance: \$0.10 PSF** 

Landscaping: \$0.05 PSF

**Lighting: EE Flourescent** 

**Electrical: 2,200 Amps 460 / 480 Volt 3 Phase** 

Sprinkler Density: .482 gpm / 2,000 SF

**Trailer Parking: 113** 

## **Special Features**

- 113 Trailer Parking On-Site
- Dock Levelers, Dock Lights
- T8 Lighting
- Concrete Aprons

08/01/2024