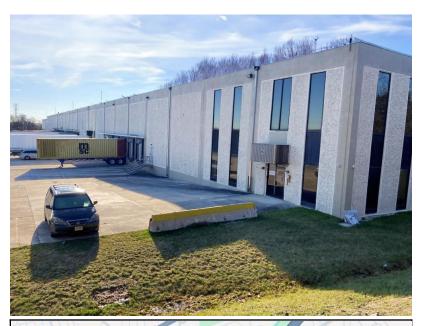

## **Building Specifications**

Available for Lease: 35,034 SF to 137,094 SF

90 - 96 Distribution Boulevard, Edison NJ

N

Total Lease Area: 137,094 SF \*
\* Divisible To: 35,034 SF

Occupancy: 1/1/25

Warehouse Area: 133,390 SF

## **Special Features**

- Brand-New Offices!
- Tilt-up Concrete Construction
- Dock Levelers
- Concrete Ramp

11/27/2024