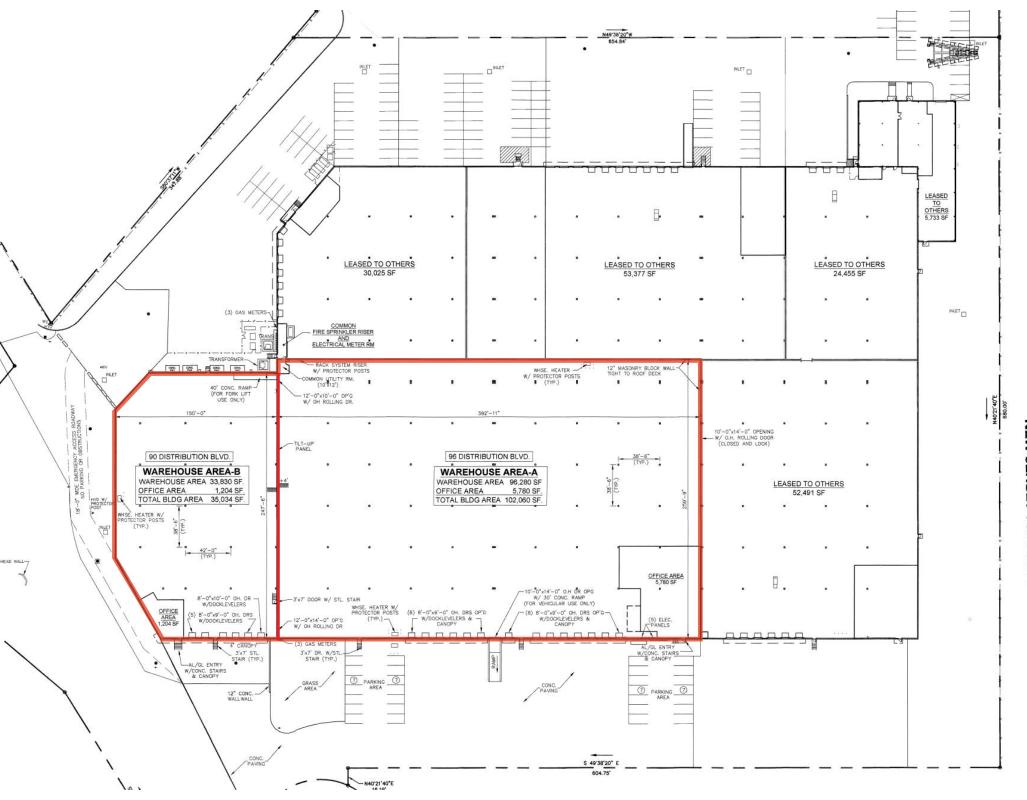

## **Building Specifications**

Available for Lease: 35,034 SF to 137,094 SF

90 - 96 Distribution Boulevard, Edison NJ

N

Total Lease Area: 137,094 SF \*
\* Divisible To: 35,034 SF

Occupancy: 1/1/25

Warehouse Area: 133,390 SF

Office Area: 3,704 SF

Clear Height: 28'0"

Column Spacing: 38'6" x 38'6"

Loading Doors: (19) 8'0" x 9'0"

(1) 8'0" x 10'0"

Drive-In Doors: (1) 10'0" x 14'0"

**Lighting: New LEDs!** 

Electrical: 1,000 Amps 460/480v Volt 3 Phase